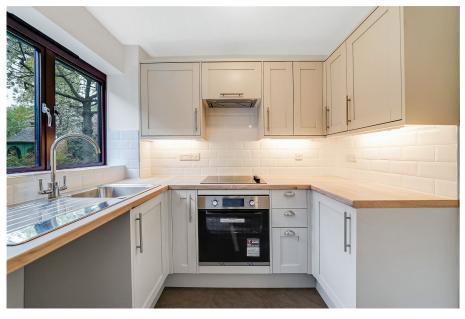

## Winningales Court, Vienna Close, Clayhall, Essex IG5 £155,000

- One Bedroom Ground Floor Completely Refurbished Apartment
- Offered Chain Free
- Over 55s Only

Wardrobes

- Patio & Access to Communal Double Bedroom with Fitted Gardens
- Large Shower Room
- Close to Transport
- Close to Shops & Amenities House Manager &
  - Emergency Cords for Assistance

A beautiful fully refurbished ground floor flat with its own patio area and access to well maintained communal gardens. The property features new carpets and décor throughout, brand new kitchen with integrated oven, fully tiled shower room and new heating and hot water system, decent size double bedroom with fitted wardrobes and lots of storage. There is access to a communal lounge and kitchen as well as a guest bedroom for family and visitors who wish to stay, and a house manager and emergency cords for assistance.