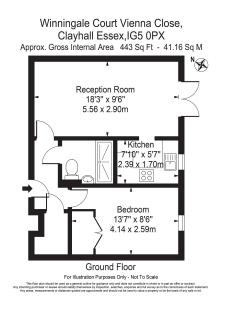

## Winningales Court, Vienna Close, Clayhall, Essex IG5 £155,000

- One Bedroom Ground Floor Completely Refurbished Apartment
- Offered Chain Free
- Over 55s Only

Wardrobes

- Patio & Access to Communal Double Bedroom with Fitted Gardens
- Large Shower Room
- Close to Transport
- Close to Shops & Amenities House Manager &
  - Emergency Cords for Assistance

A beautiful fully refurbished ground floor flat with its own patio area and access to well maintained communal gardens. The property features new carpets and décor throughout, brand new kitchen with integrated oven, fully tiled shower room and new heating and hot water system, decent size double bedroom with fitted wardrobes and lots of storage. There is access to a communal lounge and kitchen as well as a guest bedroom for family and visitors who wish to stay, and a house manager and emergency cords for assistance.